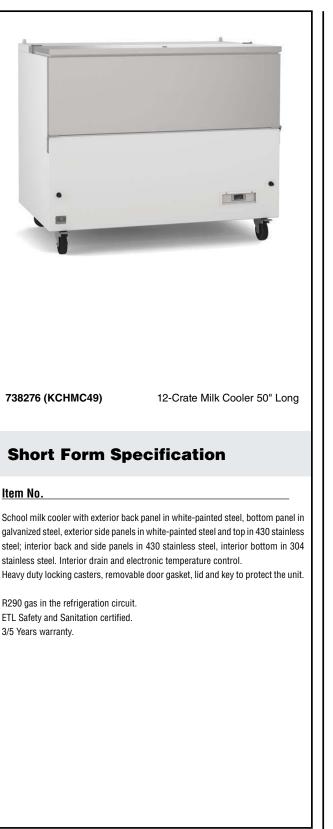

## Refrigeration Equipment 12-Crate Milk Cooler 50" Long

| ITEM #       |  |
|--------------|--|
| MODEL #      |  |
| NAME #       |  |
| <u>SIS #</u> |  |
| AIA #        |  |

### **Main Features**

- External temperature display.
- Removable gasket for easy cleaning operations.
- Electronic Temperature Control, quick and simple to set, with control display for easy monitoring.
- Cabinet completely insulated with high density polyurethane for low environmental impact.

#### Construction

- Heavy-duty, locking casters keeps the unit in place but allow position adjusting.
- · Locking lid to protect contents of the unit.
- Internal drain for easy clean out.
- Pre-wired heavy duty power cord.
- Cold Wall evaporator.

#### **Sustainability**

- CFC and HCFC free, highly ecological refrigerant type: R290 (ecological gas in foam: cyclopentane). Hydrocarbon refrigerant gas R290 for the lowest environmental impact (GWP=3), to reduce green house and ozone depletion effects.
- High efficiency components to minimize the energy consumption still guaranteeing the highest performances.
- Hydrocarbon refrigerant gas R290 for the lowest environmental impact (GWP=3) CFC and HCFC free.