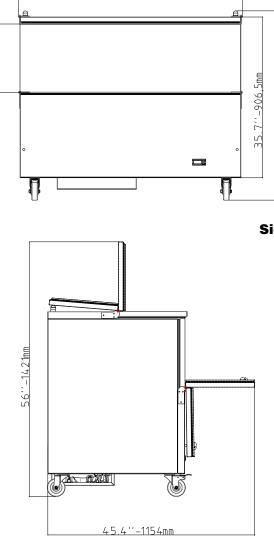

# Refrigeration Equipment 12-Crate Milk Cooler 50" Long

| Front                        | Electric                                                                                                                                                                                                                                                                                                                         |                                                                                                                                                                                                                                             |
|------------------------------|----------------------------------------------------------------------------------------------------------------------------------------------------------------------------------------------------------------------------------------------------------------------------------------------------------------------------------|---------------------------------------------------------------------------------------------------------------------------------------------------------------------------------------------------------------------------------------------|
|                              | Supply voltage:<br>738276 (KCHMC49)<br>Electrical power, max:<br>Plug type:                                                                                                                                                                                                                                                      | 115 V/1 ph/60 Hz<br>0.2 kW<br>USA NEMA 5-15P                                                                                                                                                                                                |
|                              | Capacity:                                                                                                                                                                                                                                                                                                                        |                                                                                                                                                                                                                                             |
| ć, 5mm                       | Gross capacity:                                                                                                                                                                                                                                                                                                                  | 18.4 cu.feet                                                                                                                                                                                                                                |
| 5.7''-906,5r<br>4.2''-1067mm | <b>Key Information:</b>                                                                                                                                                                                                                                                                                                          |                                                                                                                                                                                                                                             |
| 35.7 <sup>11</sup> -906,5mm  | External dimensions, Width:<br>External dimensions, Depth:<br>External dimensions, Height:<br>Internal Dimensions (depth):<br>Internal Dimensions (height):<br>Internal Dimensions (width):<br>Shipping height:<br>Shipping weight:<br>Shipping volume:<br>Type of external material:<br>Type of internal material:<br>Warranty: | 49 3/4" (1263 mm)<br>31 9/16" (802 mm)<br>42 1/64" (1067 mm)<br>25 13/16"<br>27 "<br>45 7/8"<br>48 5/8" (1235 mm)<br>282 lbs (128 kg)<br>46.13 ft <sup>3</sup> (1.31 m <sup>3</sup> )<br>Prepainted white<br>Stainless Steel<br>3 / 5 years |
|                              | <b>Refrigeration Data</b>                                                                                                                                                                                                                                                                                                        |                                                                                                                                                                                                                                             |
| <u>`</u>                     | Compressor Horsepower:<br>Operating temperature min.:<br>Operating temperature max.:<br>Condenser type:                                                                                                                                                                                                                          | 1/5<br>35.6 °F<br>37.4 °F<br>Fin & tube                                                                                                                                                                                                     |
|                              | Sustainability                                                                                                                                                                                                                                                                                                                   |                                                                                                                                                                                                                                             |
|                              | Current consumption:<br>Refrigerant type:<br>Refrigerant weight:                                                                                                                                                                                                                                                                 | 2 Amps<br>R290<br>90 g                                                                                                                                                                                                                      |
| Top                          |                                                                                                                                                                                                                                                                                                                                  |                                                                                                                                                                                                                                             |