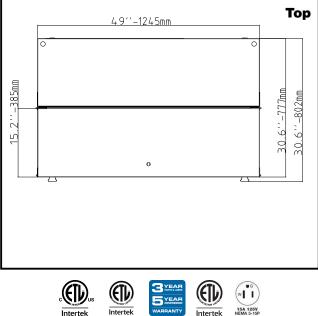

# Refrigeration Equipment 12-Crate Milk Cooler 50" Long

| Front                        | Electric                                                                                                                                                                                                                                                                                                                         |                                                                                                                                                                                                                                             |
|------------------------------|----------------------------------------------------------------------------------------------------------------------------------------------------------------------------------------------------------------------------------------------------------------------------------------------------------------------------------|---------------------------------------------------------------------------------------------------------------------------------------------------------------------------------------------------------------------------------------------|
|                              | Supply voltage:<br>738276 (KCHMC49)<br>Electrical power, max:<br>Plug type:                                                                                                                                                                                                                                                      | 115 V/1 ph/60 Hz<br>0.2 kW<br>USA NEMA 5-15P                                                                                                                                                                                                |
|                              | Capacity:                                                                                                                                                                                                                                                                                                                        |                                                                                                                                                                                                                                             |
| ć, 5mm                       | Gross capacity:                                                                                                                                                                                                                                                                                                                  | 18.4 cu.feet                                                                                                                                                                                                                                |
| 5.7''-906,5r<br>4.2''-1067mm | <b>Key Information:</b>                                                                                                                                                                                                                                                                                                          |                                                                                                                                                                                                                                             |
| 35.7 <sup>11</sup> -906,5mm  | External dimensions, Width:<br>External dimensions, Depth:<br>External dimensions, Height:<br>Internal Dimensions (depth):<br>Internal Dimensions (height):<br>Internal Dimensions (width):<br>Shipping height:<br>Shipping weight:<br>Shipping volume:<br>Type of external material:<br>Type of internal material:<br>Warranty: | 49 3/4" (1263 mm)<br>31 9/16" (802 mm)<br>42 1/64" (1067 mm)<br>25 13/16"<br>27 "<br>45 7/8"<br>48 5/8" (1235 mm)<br>282 lbs (128 kg)<br>46.13 ft <sup>3</sup> (1.31 m <sup>3</sup> )<br>Prepainted white<br>Stainless Steel<br>3 / 5 years |
|                              | <b>Refrigeration Data</b>                                                                                                                                                                                                                                                                                                        |                                                                                                                                                                                                                                             |
| <u>`</u>                     | Compressor Horsepower:<br>Operating temperature min.:<br>Operating temperature max.:<br>Condenser type:                                                                                                                                                                                                                          | 1/5<br>35.6 °F<br>37.4 °F<br>Fin & tube                                                                                                                                                                                                     |
|                              | Sustainability                                                                                                                                                                                                                                                                                                                   |                                                                                                                                                                                                                                             |
|                              | Current consumption:<br>Refrigerant type:<br>Refrigerant weight:                                                                                                                                                                                                                                                                 | 2 Amps<br>R290<br>90 g                                                                                                                                                                                                                      |
| Top                          |                                                                                                                                                                                                                                                                                                                                  |                                                                                                                                                                                                                                             |